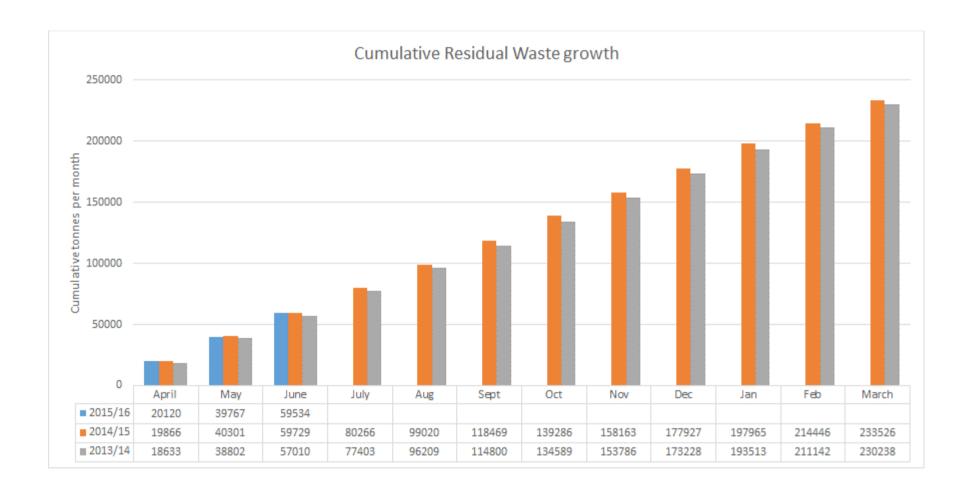

2. Residual Waste Growth 2015/16 against 2014/15 and 2013/14:

3. Residual Waste Disposal for the Q1 period 1st April 2015 to 30th June 2015:

| Residual Waste<br>year to date | Total Partnership<br>Diversion | LBC       | RBK      | LBM       | LBS       |
|--------------------------------|--------------------------------|-----------|----------|-----------|-----------|
| Landfill                       | 50,369.88                      | 23,342.06 | 1,963.28 | 12,623.78 | 12,440.76 |
| EFW                            | 9,163.80                       | 903.72    | 6,647.72 | 736.88    | 875.48    |
| Total Tonnes                   | 59,533.68                      | 24,245.78 | 8,611.00 | 13,360.66 | 13,316.24 |
| % diverted                     | 15%                            | 4%        | 77%      | 6%        | 7%        |