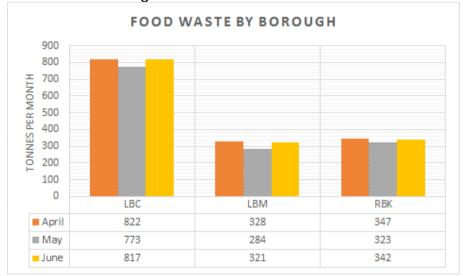

|

| 2015/16 | Factory lane | Fishers Farm | Purley Oaks | Villiers Road | Garth Road | Kimpton Park Way |
|---------|--------------|--------------|-------------|---------------|------------|------------------|
| Apr-15  | 68.0%        | 75.4%        | 77.7%       | 75.8%         | 70.9%      | 73.7%            |
| May-15  | 68.6%        | 70.5%        | 76.5%       | 77.5%         | 72.8%      | 75.0%            |
| Jun-15  | 66.4%        | 73.8%        | 78.6%       | 76.1%         | 73.7%      | 74.9%            |
| YTD Avg | 67.6%        | 73.2%        | 77.6%       | 76.5%         | 72.5%      | 74.5%            |
| Rank    | 6            | 4            | 1           | 2             | 5          | 3                |



## 6. Green Waste Tonnage



### 7. Food Waste Tonnage





### 8. Recycling data



#### 9. Financial Information – Total Contract Cost

| SLWP C1                                            | April         | May           | June          | Year to date total |
|----------------------------------------------------|---------------|---------------|---------------|--------------------|
| Acceptance, Transfer and Disposal                  | £1,851,052.88 | £1,807,489.96 | £1,818,555.72 | £5,477,098.56      |
| Acceptance, Bulking And Transfer - Indexed element | £121,105.96   | £116,852.73   | £125,204.38   | £363,163.07        |
| Acceptance, Bulking And Transfer- Pass-through     | £26,092.71    | £24,033.62    | £25,784.96    | £75,911.29         |
|                                                    | £1,998,251.55 | £1,948,376.31 | £1,969,545.