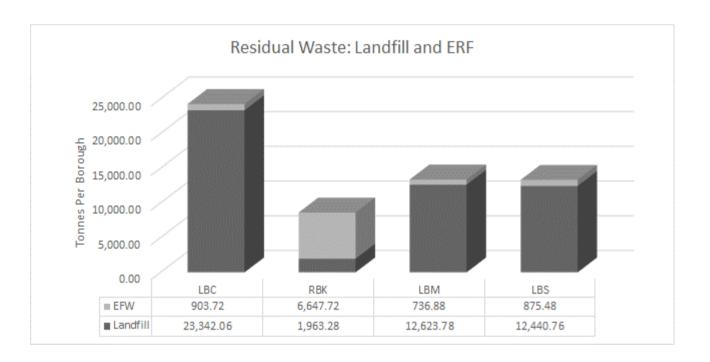

2. Residual Waste Growth 2015/16 against 2014/15 and 2013/14:

3. Residual Waste Disposal for the Q1 period 1st April 2015 to 30th June 2015:

| Residual Waste<br>year to date | Total Partnership<br>Diversion | LBC       | RBK      | LBM       | LBS       |
|--------------------------------|--------------------------------|-----------|----------|-----------|-----------|
| Landfill                       | 50,369.88                      | 23,342.06 | 1,963.28 | 12,623.78 | 12,440.76 |
| EFW                            | 9,163.80                       | 903.72    | 6,647.72 | 736.88    | 875.48    |
| Total Tonnes                   | 59,533.68                      | 24,245.78 | 8,611.00 | 13,360.66 | 13,316.24 |
| % diverted                     | 15%                            | 4%        | 77%      | 6%        | 7%        |