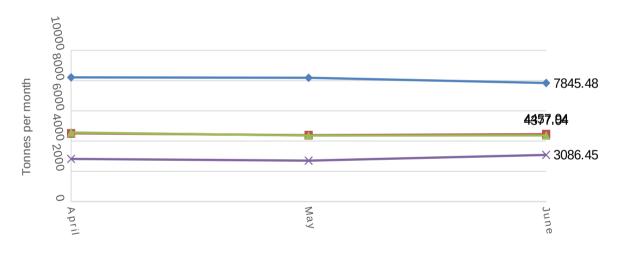

### Residual waste Per Borough

| Residual | Total tonnes | April | May   | June  |
|----------|--------------|-------|-------|-------|
| LBC      | 24,246       | 8,216 | 8,184 | 7,845 |
| LBM      | 13,361       | 4,511 | 4,392 | 4,458 |
| LBS      | 13,316       | 4,573 | 4,366 | 4,377 |
| RBK      | 8,611        | 2,820 | 2,705 | 3,086 |