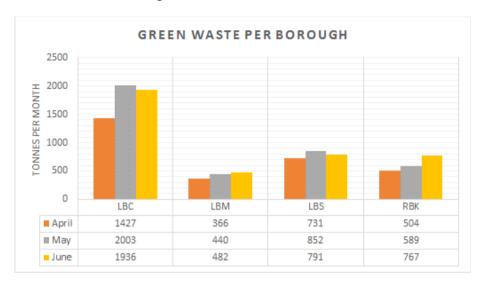

| 5          | 4                |

| 2015/16 | Factory lane | Fishers Farm | Purley Oaks | Villiers Road | Garth Road | Kimpton Park Way |
|---------|--------------|--------------|-------------|---------------|------------|------------------|
| Apr-15  | 68.0%        | 75.4%        | 77.7%       | 75.8%         | 70.9%      | 73.7%            |
| May-15  | 68.6%        | 70.5%        | 76.5%       | 77.5%         | 72.8%      | 75.0%            |
| Jun-15  | 66.4%        | 73.8%        | 78.6%       | 76.1%         | 73.7%      | 74.9%            |
| YTD Avg | 67.6%        | 73.2%        | 77.6%       | 76.5%         | 72.5%      | 74.5%            |
| Rank    | 6            | 4            | 1           | 2             | 5          | 3                |



## 6. Green Waste Tonnage



### 7. Food Waste Tonnage





### 8. Recycling data



#### 9. Financial Information – Total Contract Cost

| SLWP C1                                            | April         | May           | June          | Year to date total |
|----------------------------------------------------|---------------|---------------|---------------|--------------------|
| Acceptance, Transfer and Disposal                  | £1,851,052.88 | £1,807,489.96 | £1,818,555.72 | £5,477,098.56      |
| Acceptance, Bulking And Transfer - Indexed element | £121,105.96   | £116,852.73   | £125,204.38   | £363,163.07        |
| Acceptance, Bulking And Transfer- Pass-through     | £26,092.71    | £24,033.62    | £25,784.96    | £75,911.29         |
|                                                    | £1,998,251.55