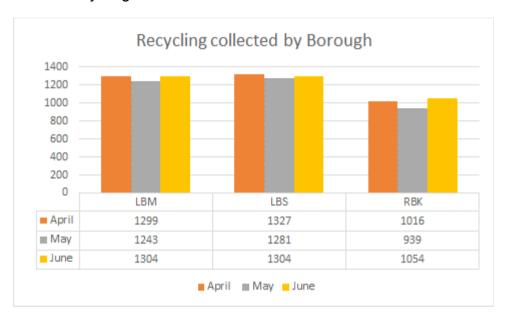

ctory lane | Fishers Farm | Purley Oaks | Villiers Road | Garth Road | Kimpton Park Way |
|---------|--------------|--------------|-------------|---------------|------------|------------------|
| Apr-15  | 68.0%        | 75.4%        | 77.7%       | 75.8%         | 70.9%      | 73.7%            |
| May-15  | 68.6%        | 70.5%        | 76.5%       | 77.5%         | 72.8%      | 75.0%            |
| Jun-15  | 66.4%        | 73.8%        | 78.6%       | 76.1%         | 73.7%      | 74.9%            |
| YTD Avg | 67.6%        | 73.2%        | 77.6%       | 76.5%         | 72.5%      | 74.5%            |
| Rank    | 6            | 4            | 1           | 2             | 5          | 3                |



## 6. Green Waste Tonnage



### 7. Food Waste Tonnage





### 8. Recycling data



#### 9. Financial Information – Total Contract Cost

| SLWP C1                                            | April         | May           | June          | Year to date total |
|----------------------------------------------------|---------------|---------------|---------------|--------------------|
| Acceptance, Transfer and Disposal                  | £1,851,052.88 | £1,807,489.96 | £1,818,555.72 | £5,477,098.56      |
| Acceptance, Bulking And Transfer - Indexed element | £121,105.96   | £116,852.73   | £125,204.38   | £363,163.07        |
| Acceptance, Bulking And Transfer- Pass-through     | £26,092.71    | £24,033.62    | £25,784.96    | £75,911.29         |
|                                                    | £1,998,251.55 | £1,948,376.31 | £1,969,545.06 | £5,916,172.93      |
|