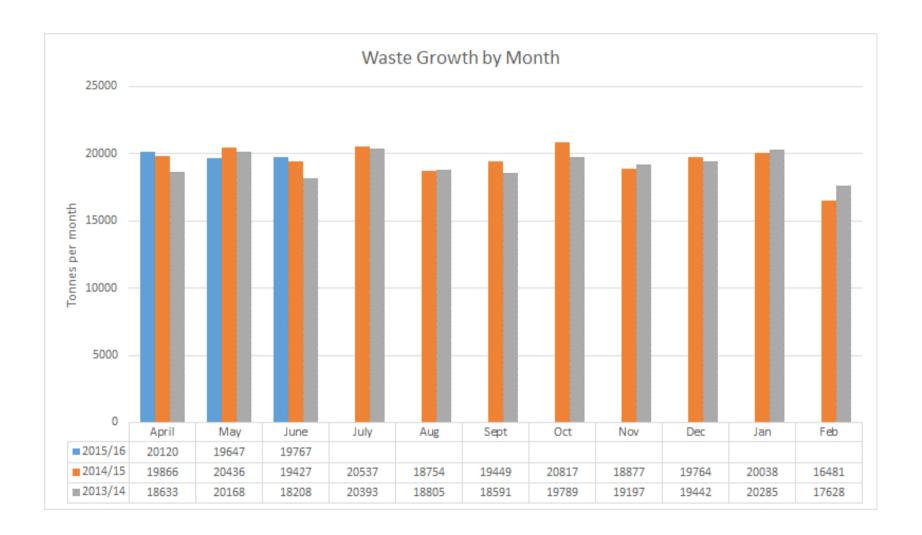

2. Residual Waste Growth 2015/16 against 2014/15 and 2013/14:

3. Residual Waste Disposal for the Q1 period 1st April 2015 to 30th June 2015:

| Residual Waste<br>year to date | Total Partnership<br>Diversion | LBC       | RBK      | LBM       | LBS       |
|--------------------------------|--------------------------------|-----------|----------|-----------|-----------|
| Landfill                       | 50,369.88                      | 23,342.06 | 1,963.28 | 12,623.78 | 12,440.76 |
| EFW                            | 9,163.80                       | 903.72    | 6,647.72 | 736.88    | 875.48    |
| Total Tonnes                   | 59,533.68                      | 24,245.78 | 8,611.00 | 13,360.66 | 13,316.24 |
| % diverted                     | 15%                            | 4%        | 77%      | 6%        | 7%        |